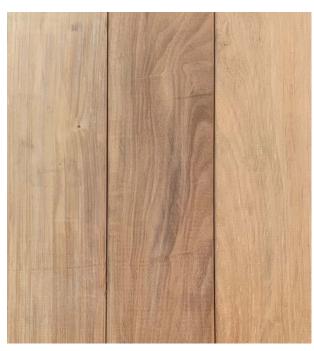

Tropideck Collection: Yellow Balau: No Finish

### **Product Description**

**Species:** Yellow Balau **Grade:** FAS KD

Use: Interior & Exterior

Applications: Decking, fencing, siding,

soffit, ceiling

### **Product Specifications**

Nominal Thickness: 1x, 5/4, 2x Nominal Width: 3", 4", 6"

**Length:** 8-16' heavy even lengths **Pattern:** S4S, Grooved, T&G, Shiplap

**Texture:** Smooth **Finish:** No Finish

**Bending Strength:** 20950 psi **Janka Hardness:** 1798 lbs **Weight:** 2.95 lb/per BF