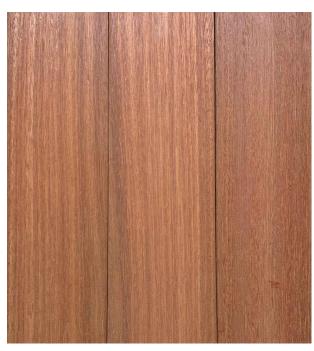

Tropideck Collection: Red Balau: No Finish

#### **Product Description**

Species: Red Balau Grade: FAS KD

Use: Interior & Exterior

Applications: Decking, fencing, siding,

soffit, ceiling

### **Product Specifications**

Nominal Thickness: 1x, 5/4, 2x Nominal Width: 3", 4", 6"

**Length:** 8-16' heavy even lengths **Pattern:** S4S, Grooved, T&G, Shiplap

**Texture:** Smooth **Finish:** No Finish