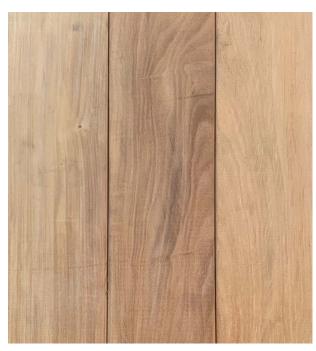

Tropideck Collection: Yellow Balau: No Finish

#### **Product Description**

**Species:** Yellow Balau **Grade:** FAS KD

Use: Interior & Exterior

Applications: Decking, fencing, siding,

soffit, ceiling

### **Product Specifications**

Nominal Thickness: 1x, 5/4, 2x Nominal Width: 3", 4", 6"

**Length:** 8-16' heavy even lengths **Pattern:** S4S, Grooved, T&G, Shiplap

**Texture:** Smooth **Finish:** No Finish