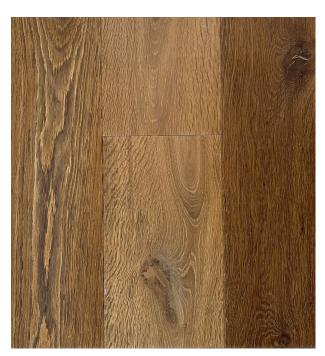

City Collection: Bristol: Smooth

# The City Collection

Various finishing & aging techniques contribute to the unique character & colourations of the City Collection. The broad range of finishes can fit just about any aesthetic target.

## **Product Description**

**Species:** European Oak

Grades: Prime, Rustic A, Rustic A/B

**Use:** Interior Only

Applications: Flooring, ceiling planks, wall

paneling & box beams

#### **Product Specifications**

Textures: Smooth, Lightly Brushed, Aged Thickness (platform/wear layer): 12/3, 16/4, 21/6 Widths: 160mm, 185mm, 220mm, 260mm, 280mm

Lengths: 3-8'
Pattern: T&G

Profile: Micro Bevel End Matched: Standard