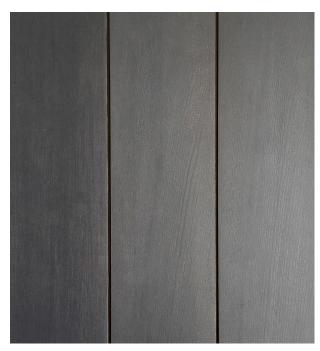

Engineered Cedar: Smooth: Raven

### **Product Specifications**

**Style:** Tongue & Groove **Textures:** Smooth

Thickness: 1x Widths: 4", 6"

Lengths: 6-16' (odds & evens)

Patterns: Micro V-Groove, Nickel Gap (Fineline)

Finish: Raven

Fire Rating: WUI Approved