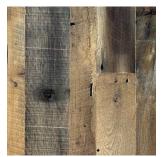

## **Product Specifications**

Thickness (platform/wear layer): 12/4-6, 16/4, 21/6 Widths: Project & Lot Specific Lengths: 2-14' (Project & Lot Specific) Pattern/Profile: T&G Micro Bevel

EUROPEAN OAK Fond de Wagons

FRENCH OAK Bordeaux

FRENCH OAK **Marsielle** 

FRENCH OAK Chateau

AMERICAN OAK Americana