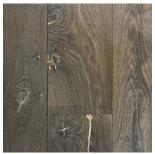

## **Product Specifications**

Thickness (platform/wear layer): 12/4-6, 16/4, 21/6 Widths: Project & Lot Specific Lengths: 2-14' (Project & Lot Specific) Pattern/Profile: T&G Micro Bevel

EUROPEAN OAK Fond de Wagons