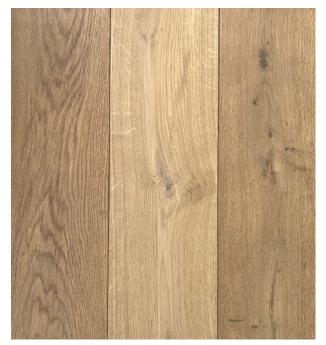

V

Village Collection : Colorado : Smooth

# The Village Collection

The multiple finishing techniques give the Village Collection a simplistic yet notable whicn can add depth & character to any project.

## **Product Description**

**Species:** European Oak **Grades:** Prime, Rustic A, Rustic A/B **Use:** Interior Only **Applications:** Flooring, ceiling planks, wall paneling & box beams

### **Product Specifications**

Textures: Smooth, Lightly Brushed, Aged Thickness (platform/wear layer): 12/3, 16/4, 21/6 Widths: 160mm, 185mm, 220mm, 260mm, 280mm Lengths: 3-8' Pattern: T&G Profile: Micro Bevel End Matched: Standard