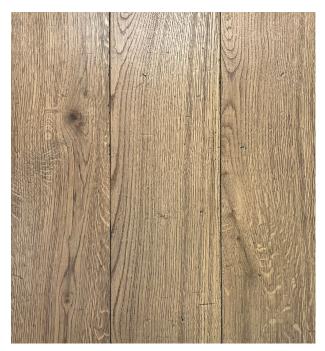

# The Village Collection

The multiple finishing techniques give the Village Collection a simplistic yet notable which can add depth & character to any project.

Village Collection: Moskou: Aged

### **Product Specifications**

Textures: Smooth, Lightly Brushed, Aged Thickness (platform/wear layer): 12/3, 16/4, 21/6 Widths: 160mm, 185mm, 220mm, 260mm, 280mm

Lengths: 3-8'
Pattern: T&G

Profile: Micro Bevel End Matched: Standard