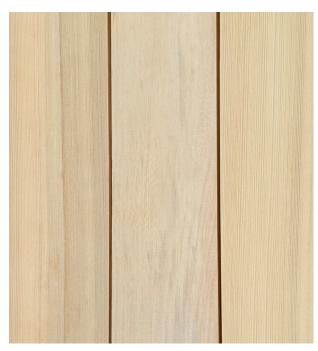

Engineered Cedar: Smooth: Snow Goose

### **Product Specifications**

Style: Tongue & Groove Textures: Smooth Thickness: 1x

Widths: 4", 6" Lengths: 6-16' (odds & evens)

Patterns: Micro V-Groove, Nickel Gap (Fineline)

Finish: Snow Goose

Fire Rating: WUI Approved