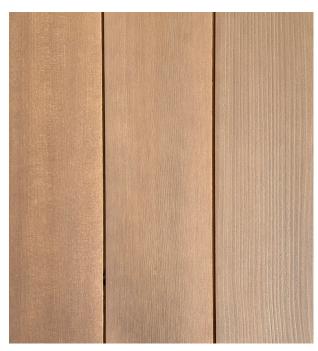

# WEAVERBIRD

weaverbirdco.com hello@weaverbirdco.com showroom : 2732 east coast highway corona del mar, ca 92625

 ${\bf Engineered\,Cedar:Smooth:No\,Finish}$ 

# The Terratek Collection

Nusku Terratek is our engineered Western Red Cedar that utilizes an A&Btr vertical grain veneer. With that high grade veneer, clients can expect a clean & linear appearance with balanced natural cedar tones.

Engineered Cedar: Smooth: No Finish

### **Product Description**

**Species:** Western Red Cedar **Grade:** A&Btr VG Veneer **Use:** Interior & Exterior

Applications: Siding, soffit, ceiling, paneling