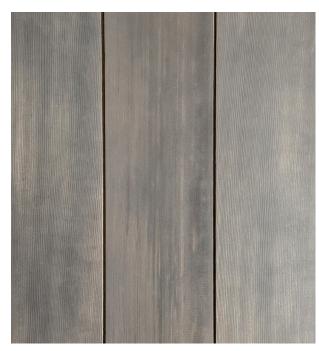

#### Maintenance & Resistance

 ${\bf Engineered\,Cedar:Smooth:Dove}$ 

# The Terratek Collection

Nusku Terratek is our engineered Western Red Cedar that utilizes an A&Btr vertical grain veneer. With that high grade veneer, clients can expect a clean & linear appearance with balanced natural cedar tones.

Engineered Cedar: Smooth: Dove

### **Product Description**

**Species:** Western Red Cedar **Grade:** A&Btr VG Veneer **Use:** Interior & Exterior

Applications: Siding, soffit, ceiling, paneling