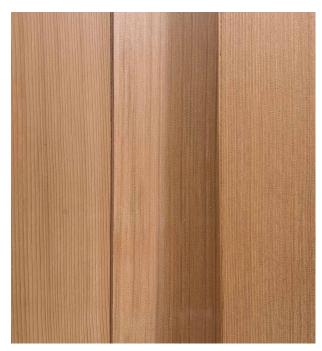

# The Terratek Collection

Nusku Terratek is our engineered Western Red Cedar that utilizes an A&Btr vertical grain veneer. With that high grade veneer, clients can expect a clean & linear appearance with balanced natural cedar tones.

Engineered Cedar: Smooth: No Finish

### **Product Description**

**Species:** Western Red Cedar **Grade:** A&Btr VG Veneer **Use:** Interior & Exterior

Applications: Siding, soffit, ceiling, paneling