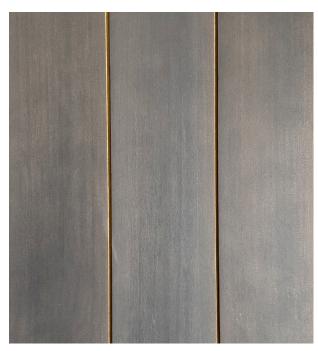

#### Maintenance & Resistance

Engineered Cedar: Smooth: Sandpiper

# The Terratek Collection

Nusku Terratek is our engineered Western Red Cedar that utilizes an A&Btr vertical grain veneer. With that high grade veneer, clients can expect a clean & linear appearance with balanced natural cedar tones.

Engineered Cedar: Smooth: Sandpiper

# **Product Description**

**Species:** Western Red Cedar **Grade:** A&Btr VG Veneer **Use:** Interior & Exterior

Applications: Siding, soffit, ceiling, paneling