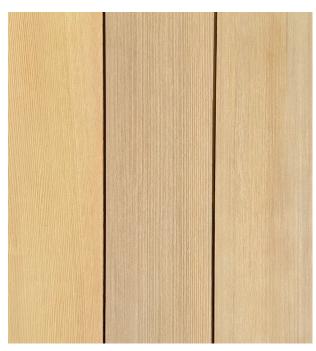

#### Maintenance & Resistance

 ${\bf Engineered\,Cedar:Smooth:Dove}$ 

# The Terratek Collection

Nusku Terratek is our engineered Western Red Cedar that utilizes an A&Btr vertical grain veneer. With that high grade veneer, clients can expect a clean & linear appearance with balanced natural cedar tones.

Engineered Cedar: Smooth: Dove