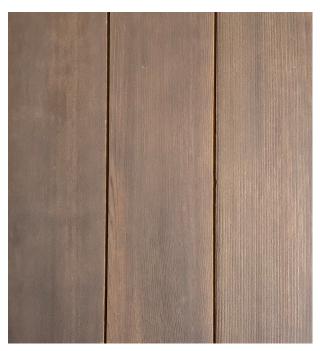

#### Maintenance & Resistance

Engineered Cedar: Smooth: Snow Goose

# The Terratek Collection

Nusku Terratek is our engineered Western Red Cedar that utilizes an A&Btr vertical grain veneer. With that high grade veneer, clients can expect a clean & linear appearance with balanced natural cedar tones.

#### Engineered Cedar: Smooth: Snow Goose

### **Product Description**

**Species:** Western Red Cedar **Grade:** A&Btr VG Veneer **Use:** Interior & Exterior

**Applications:** Siding, soffit, ceiling, paneling