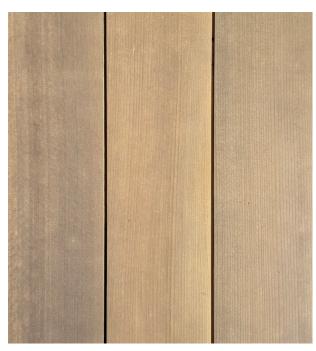

#### Maintenance & Resistance

 ${\bf Engineered\,Cedar:Smooth:Dove}$ 

# The Terratek Collection

Nusku Terratek is our engineered Western Red Cedar that utilizes an A&Btr vertical grain veneer. With that high grade veneer, clients can expect a clean & linear appearance with balanced natural cedar tones.

Engineered Cedar: Smooth: Dove

### **Product Description**

**Species:** Western Red Cedar **Grade:** A&Btr VG Veneer **Use:** Interior & Exterior

Applications: Siding, soffit, ceiling, paneling