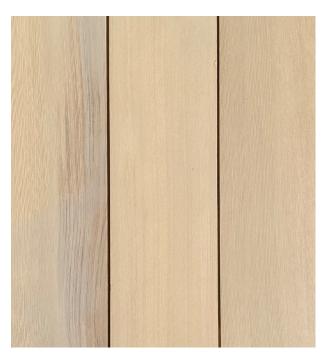

#### Maintenance & Resistance

Engineered Cedar: Smooth: Snow Goose

# The Terratek Collection

Nusku Terratek is our engineered Western Red Cedar that utilizes an A&Btr vertical grain veneer. With that high grade veneer, clients can expect a clean & linear appearance with balanced natural cedar tones.

#### Engineered Cedar: Smooth: Snow Goose

### **Product Description**

**Species:** Western Red Cedar **Grade:** A&Btr VG Veneer **Use:** Interior & Exterior

**Applications:** Siding, soffit, ceiling, paneling