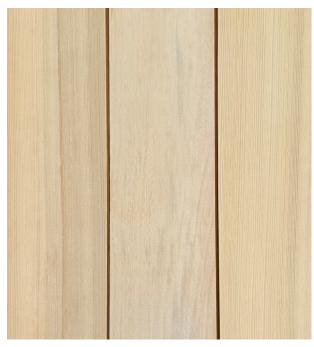

#### Maintenance & Resistance

Engineered Cedar: Smooth: Snow Goose

# The Terratek Collection

Nusku Terratek is our engineered Western Red Cedar that utilizes an A&Btr vertical grain veneer. With that high grade veneer, clients can expect a clean & linear appearance with balanced natural cedar tones.

#### Engineered Cedar: Smooth: Snow Goose