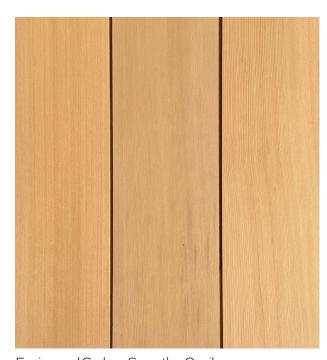

#### Maintenance & Resistance

Engineered Cedar: Smooth: Sandpiper

# The Terratek Collection

Nusku Terratek is our engineered Western Red Cedar that utilizes an A&Btr vertical grain veneer. With that high grade veneer, clients can expect a clean & linear appearance with balanced natural cedar tones.

Engineered Cedar: Smooth: Sandpiper

# **Product Description**

**Species:** Western Red Cedar **Grade:** A&Btr VG Veneer **Use:** Interior & Exterior

Applications: Siding, soffit, ceiling, paneling