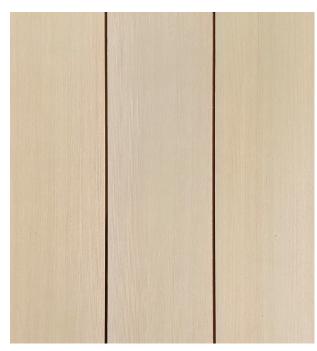

# WEAVERBIRD

weaverbirdco.com hello@weaverbirdco.com showroom : 2732 east coast highway corona del mar, ca 92625

 ${\bf Engineered\,Cedar:Smooth:No\,Finish}$ 

# The Terratek Collection

Nusku Terratek is our engineered Western Red Cedar that utilizes an A&Btr vertical grain veneer. With that high grade veneer, clients can expect a clean & linear appearance with balanced natural cedar tones.

Engineered Cedar: Smooth: No Finish

### **Product Description**

**Species:** Western Red Cedar **Grade:** A&Btr VG Veneer **Use:** Interior & Exterior

Applications: Siding, soffit, ceiling, paneling