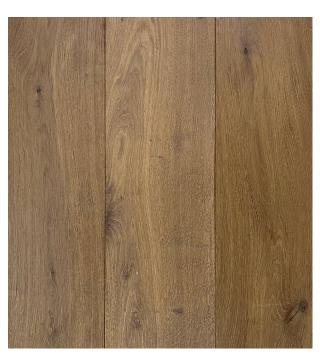

City Collection: Laguna: Smooth

#### **Product Description**

**Species:** European Oak

Grades: Prime, Rustic A, Rustic A/B

**Use:** Interior Only

Applications: Flooring, ceiling planks, wall

paneling & box beams

#### **Product Specifications**

Textures: Smooth, Lightly Brushed, Aged Thickness (platform/wear layer): 12/3, 16/4, 21/6 Widths: 160mm, 185mm, 220mm, 260mm, 280mm

Lengths: 3-8'
Pattern: T&G

Profile: Micro Bevel End Matched: Standard