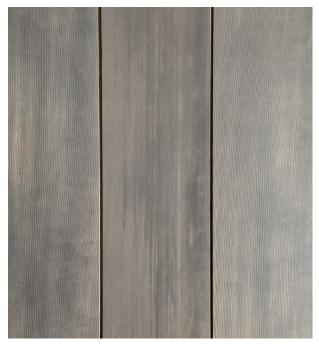

Engineered Cedar : Smooth : Harpy Eagle

## **Product Specifications**

Style: Tongue & Groove Textures: Smooth Thickness: 1x Widths: 4", 6" Lengths: 6-16' (odds & evens) Patterns: Micro V-Groove, Nickel Gap (Fineline) Finish: Harpy Eagle Fire Rating: WUI Approved